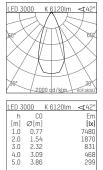

## 02M30701WWDE916 | silver

02M projector LED | 70 W 3000 K

- projector 02M
- for wall-, ground and ceiling mounting
- with mounting bracket, pivots in two axes
- with LED 10110 lm
- colour temperature: 3000 K
- colour rendering index: CRI 80
- L90 / B10 (50.000h) SDCM < 3
- net luminous flux: 6120 lm
- total load: 70 W
- luminous efficacy: 87,4 lm/W
- rotationsymmetrical light distribution, flood
- beam angle: 40 °
- with built in LED power unit, electronic (DALI), 220-240 V, 0/50/60 Hz
- power supply: 5-pole supply cord 1 mm², Length: 500 mm
- With circular connector RST16 (Wieland) for cables with diameter 7,1-13mm and cross section 0,25-2,5mm.
- Connection outside of the luminaire housing for easier installation
- housing of die cast aluminium
- safety glass, clear
- length: 293 mm, width: 271 mm, height: 326 mm
- pivotable -80°/+40°
- windage area: 0,06 m²
- weight: 5,9 kg protection rating: IP65
- protection class I
- 5 years Hoffmeister warranty
- designed and manufactured in Germany
- maximum ambient temperature: 35 ° C
- impact resistance class: IK08
- certificates: manufactured according to DIN VDE 0711 / EN 60598, CE
- colour: silver (RAL9006)
- 02M30701WWDE916
- Overview of accessories on the following page / s