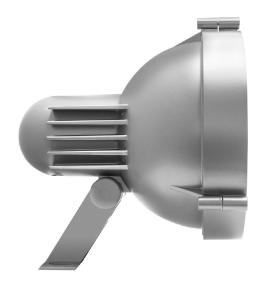

## 02M30701WWDE916 | silver

02M projector LED | 70 W 3000 K

- projector 02M
- for wall-, ground and ceiling mounting
- with mounting bracket, pivots in two axes
- with LED 10110 lm
- colour temperature: 3000 K
- colour rendering index: CRI 80
- L90 / B10 (50.000h) SDCM < 3
- net luminous flux: 6120 lm
- total load: 70 W
- luminous efficacy: 87,4 lm/W
- rotationsymmetrical light distribution, flood
- beam angle: 40 °
- with built in LED power unit, electronic (DALI), 220-240 V, 0/50/60 Hz
- power supply: 5-pole supply cord 1 mm², Length: 500 mm
- With circular connector RST16 (Wieland) for cables with diameter 7,1-13mm and cross section 0,25-2,5mm.
- Connection outside of the luminaire housing for easier installation
- housing of die cast aluminium
- safety glass, clear
- length: 293 mm, width: 271 mm, height: 326 mm
- pivotable -80°/+40°
- windage area: 0,06 m²
- weight: 5,9 kg protection rating: IP65
- protection class I
- 5 years Hoffmeister warranty
- designed and manufactured in Germany
- maximum ambient temperature: 35 ° C
- impact resistance class: IK08
- certificates: manufactured according to DIN VDE 0711 / EN 60598, CE
- colour: silver (RAL9006)
- 02M30701WWDE916
- Overview of accessories on the following page / s