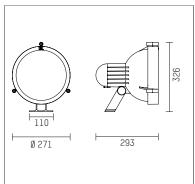

## 02M30701WWDE916 | silver

02M projector LED | 70 W 3000 K

- projector 02M
- for wall-, ground and ceiling mounting
- with mounting bracket, pivots in two axes
- with LED 10110 lm
- colour temperature: 3000 K
- colour rendering index: CRI 80
- L90 / B10 (50.000h) SDCM < 3
- net luminous flux: 6120 lm
- total load: 70 W
- luminous efficacy: 87,4 lm/W
- rotationsymmetrical light distribution, flood
- beam angle: 40 °
- with built in LED power unit, electronic (DALI), 220-240 V, 0/50/60 Hz
- power supply: 5-pole supply cord 1 mm², Length: 500 mm
- With circular connector RST16 (Wieland) for cables with diameter 7,1-13mm and cross section 0,25-2,5mm.
- Connection outside of the luminaire housing for easier installation
- housing of die cast aluminium
- safety glass, clear
- length: 293 mm, width: 271 mm, height: 326 mm
- pivotable -80°/+40°
- windage area: 0,06 m²
- weight: 5,9 kg protection rating: IP65
- protection class I
- 5 years Hoffmeister warranty
- designed and manufactured in Germany
- maximum ambient temperature: 35 ° C
- impact resistance class: IK08
- certificates: manufactured according to DIN VDE 0711 / EN 60598, CE
- colour: silver (RAL9006)
- 02M30701WWDE916
- Overview of accessories on the following page / s