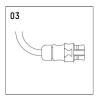

## Optional accessories

| description accessory general                                           | dimensions in mm | item number  | picNo. |
|-------------------------------------------------------------------------|------------------|--------------|--------|
| tube screen<br>length 120mm<br>for projector 02M and 14M                |                  | 814M05000916 | 01     |
| Screen 45°<br>length 290mm<br>for projector 02M and14M                  |                  | 814M04000916 | 02     |
| supply cable, with system plug connector (female RST16i5) 5x1.0 2000mm  |                  | 802M0011721  | 03     |
| supply cable, with system plug connector (female RST16i5) 5x1.0 4000mm  |                  | 802M0012721  | 03     |
| supply cable, with system plug connector (female RST16i5) 5x1.0 6000mm  |                  | 802M0013721  | 03     |
| supply cable, with system plug connector (female RST16i5) 5x1.0 8000mm  |                  | 802M0014721  | 03     |
| supply cable, with system plug connector (female RST16i5) 5x1.0 10000mm |                  | 802M0015721  | 03     |
| supply cable, with system plug connector (female RST16i5) 5x1.0 12000mm |                  | 802M0016721  | 03     |