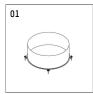

## Optional accessories

| description accessory general                                              | dimensions in mm | item number  | picNo. |
|----------------------------------------------------------------------------|------------------|--------------|--------|
| tube screen<br>length 120mm<br>for projector 02M and 14M                   |                  | 814M05000916 | 01     |
| Screen 45°<br>length 290mm<br>for projector 02M and14M                     |                  | 814M04000916 | 02     |
| supply cable, with system plug connector (female RST16i5) 4x1,5 2000mm     |                  | 802M0021721  | 03     |
| supply cable, with system plug connector (female RST16i5) 4x1,5 4000mm     |                  | 802M0022721  | 03     |
| supply cable, with system plug connector (female RST16i5)<br>4x1,5 6000mm  |                  | 802M0023721  | 03     |
| supply cable, with system plug connector (female RST16i5)<br>4x1,5 8000mm  |                  | 802M0024721  | 03     |
| supply cable, with system plug connector (female RST16i5) 4x1,5 10000mm    |                  | 802M0025721  | 03     |
| supply cable, with system plug connector (female RST16i5)<br>4x1,5 12000mm |                  | 802M0026721  | 03     |