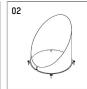

## Optional accessories

| description accessory general                                              | dimensions in mm | item number  | picNo. |
|----------------------------------------------------------------------------|------------------|--------------|--------|
| tube screen<br>length 120mm<br>for projector 02M and 14M                   |                  | 814M05000916 | 01     |
| Screen 45°<br>length 290mm<br>for projector 02M and14M                     |                  | 814M04000916 | 02     |
| supply cable, with system plug connector (female RST16i5) 4x1,5 2000mm     |                  | 802M0021721  | 03     |
| supply cable, with system plug connector (female RST16i5) 4x1,5 4000mm     |                  | 802M0022721  | 03     |
| supply cable, with system plug connector (female RST16i5)<br>4x1,5 6000mm  |                  | 802M0023721  | 03     |
| supply cable, with system plug connector (female RST16i5)<br>4x1,5 8000mm  |                  | 802M0024721  | 03     |
| supply cable, with system plug connector (female RST16i5) 4x1,5 10000mm    |                  | 802M0025721  | 03     |
| supply cable, with system plug connector (female RST16i5)<br>4x1,5 12000mm |                  | 802M0026721  | 03     |