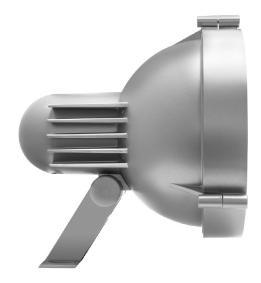

## 02M5070NWDE916 | silver

02M projector LED | 70 W 4000 K

- projector 02M
- for wall-, ground and ceiling mounting
- with mounting bracket, pivots in two axes
- with LED 11260 lm
- colour temperature: 4000 K
- colour rendering index: CRI 80
- L90 / B10 (50.000h) SDCM < 3
- net luminous flux: 7260 lm
- total load: 70 W luminous efficacy: 103,7 lm/W
- oval flood horizontal
- 15° x 40°
- with built in LED power unit, electronic (DALI), 220-240 V, 0/50/60 Hz
- power supply: 4-pole supply cord 1,5 mm², Length: 500 mm
- With circular connector RST16 (Wieland) for cables with diameter 7,1-13mm and cross section 0,25-2,5mm.
- Connection outside of the luminaire housing for easier installation
- housing of die cast aluminium
- safety glass, clear
- length: 293 mm, width: 271 mm, height: 326 mm
- pivotable -80°/+40°
- windage area: 0,06 m²
- weight: 5,9 kg
- protection rating: IP65
- protection class II
- 5 years Hoffmeister warranty
- designed and manufactured in Germany
- maximum ambient temperature: 35 ° C
- impact resistance class: IK08
- certificates: manufactured according to DIN VDE 0711 / EN 60598, CE
- colour: silver (RAL9006)
- 02M5070NWDE916
- Overview of accessories on the following page / s