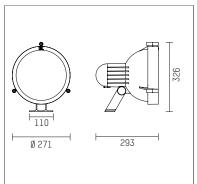

## 02M5070NWDE916 | silver

02M projector LED | 70 W 4000 K

- projector 02M
- for wall-, ground and ceiling mounting
- with mounting bracket, pivots in two axes
- with LED 11260 lm
- colour temperature: 4000 K
- colour rendering index: CRI 80
- L90 / B10 (50.000h) SDCM < 3
- net luminous flux: 7260 lm
- total load: 70 W luminous efficacy: 103,7 lm/W
- oval flood horizontal
- 15° x 40°
- with built in LED power unit, electronic (DALI), 220-240 V, 0/50/60 Hz
- power supply: 4-pole supply cord 1,5 mm², Length: 500 mm
- With circular connector RST16 (Wieland) for cables with diameter 7,1-13mm and cross section 0,25-2,5mm.
- Connection outside of the luminaire housing for easier installation
- housing of die cast aluminium
- safety glass, clear
- length: 293 mm, width: 271 mm, height: 326 mm
- pivotable -80°/+40°
- windage area: 0,06 m²
- weight: 5,9 kg
- protection rating: IP65
- protection class II
- 5 years Hoffmeister warranty
- designed and manufactured in Germany
- maximum ambient temperature: 35 ° C
- impact resistance class: IK08
- certificates: manufactured according to DIN VDE 0711 / EN 60598, CE
- colour: silver (RAL9006)
- 02M5070NWDE916
- Overview of accessories on the following page / s