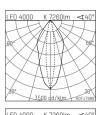

## LED 4000 K 7260lm **⊄**40° | C90 Em [lx]

## 02M5070NWDE916 | silver

02M projector LED | 70 W 4000 K



- projector 02M
- for wall-, ground and ceiling mounting
- with mounting bracket, pivots in two axes
- with LED 11260 lm
- colour temperature: 4000 K
- colour rendering index: CRI 80
- L90 / B10 (50.000h) SDCM < 3
- net luminous flux: 7260 lm
- total load: 70 W luminous efficacy: 103,7 lm/W
- oval flood horizontal
- 15° x 40°
- with built in LED power unit, electronic (DALI), 220-240 V, 0/50/60 Hz
- power supply: 4-pole supply cord 1,5 mm², Length: 500 mm
- With circular connector RST16 (Wieland) for cables with diameter 7,1-13mm and cross section 0,25-2,5mm.
- Connection outside of the luminaire housing for easier installation
- housing of die cast aluminium
- safety glass, clear